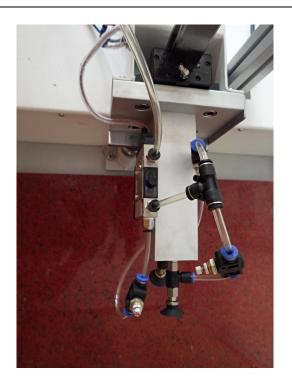

#### Features:

- 1. The machine adopts electric components for test height adjustment, fast positioning and durable use;
- 2. This machine adopts Japanese SMC vacuum suction cup to absorb products to achieve multi-angle drop, suitable for product testing: diamond, angle and surface testing;
- 3. The drop angle of the product is close to the test setting angle;
- 4. The drop test can automatically rise to the set height, which is convenient for operation and improves the test efficiency;
- 5. All pneumatic components are made of Japanese SMC high-quality components for durable use;
- 6. A variety of drop boards are available: steel plate, transparent acrylic board, wood board), cement board, marble board, suitable for multi-national test requirements (standard product marble drop medium)
- 7. Automatic counting (drop times) function;
- 8. Touch screen control, parameter setting is simple and convenient