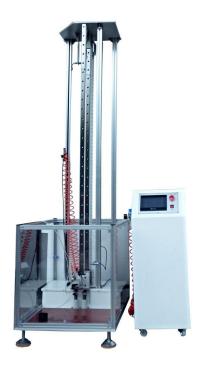

# Introduction

Name: ZL-2811 Directional Drop Testing Machine

This machine is designed to evaluate the impact on product performance after the customer may accidentally drop the product during actual use. It is suitable for: small consumer electronic products such as mobile phones, PDAs, telephones, electronic dictionaries, CDs, MP3s, adapters, batteries, etc. Do the original attitude and acceleration drop test;

### **Technical Specifications:**

| Maximum test height          | 300~1800mm (can be set) |
|------------------------------|-------------------------|
| 2. Maximum drop weight       | 2kg                     |
| 3. Minimum separation height | 300mm                   |
| 4. Counter                   | 0~99999                 |
| 5. Use air source            | ≥0.5MPa                 |

#### Features:

- 1. The machine adopts electric components for test height adjustment, fast positioning and durable use;
- 2. This machine adopts Japanese SMC vacuum suction cup to absorb products to achieve multi-angle drop, suitable for product testing: diamond, angle and surface testing;
- 3. The drop angle of the product is close to the test setting angle;
- 4. The drop test can automatically rise to the set height, which is convenient for operation and improves the test efficiency;
- 5. All pneumatic components are made of Japanese SMC high-quality components for durable use;
- 6. A variety of drop boards are available: steel plate, transparent acrylic board, wood board), cement board, marble board, suitable for multi-national test requirements (standard product marble drop medium)
- 7. Automatic counting (drop times) function;
- 8. Touch screen control, parameter setting is simple and convenient

## **Appearance Reference Picture Structure:**

Tel: <u>+86-769-33657987</u>
Website: www.zltester.com

Fax: <u>+86-769-33657987</u>
E-mail: Zhongli@zltester.com

 Tel:
 +86-769-33657987

 Website:
 www.zltester.com